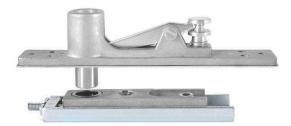

## SABRE TC866 Top Centre Pivot

Suits SABRE 750 & 950 floor springs Material - investment cast stainless steel Frame portion has 14mm steel pin and Japanese made needle roller bearing for smooth operation 3 adjustable heights to suit timber, aluminium and metal doors Can also be used as a top section in combination with a bottom pivot to form a pivot set