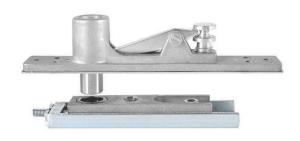

## Sabre TC866 Top Centre Pivot

Suits Sabre 750 & 950 floor springs Material - investment cast stainless steel

Frame portion has 14mm steel pin and Japanese made needle roller bearing for smooth operation 3 adjustable heights to suit timber, aluminium and metal doors