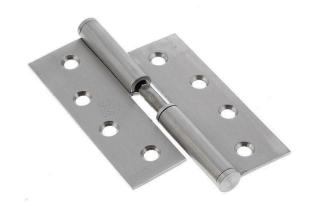

## Novas Lift Off Butt Hinge -Left Hand - Satin Stainless Steel - 100x75x2.5mm

**SKU** NH05-107525BTLOL-SSS **MPN**107525LOLSSSWS

## **DESCRIPTION**

Novas 107525BTLO 100x75x2.5mm Lift-off Hinge Left Hand Satin Stainless

Handed hinge Standard industry hole pattern

Please note; product is handed & configured for left hand applications

## **SPECIFICATION**

MPN 107525LOLSSSWS

BrandNovasProduct Height100mmProduct Width75mmHinge Thickness2.5mm

Product Finish or Colour Satin Stainless Steel (SSS)
Product Material 304 Stainless Steel

Includes Fixing ScrewsYesHandingLeft HandProduct Warranty25 Years