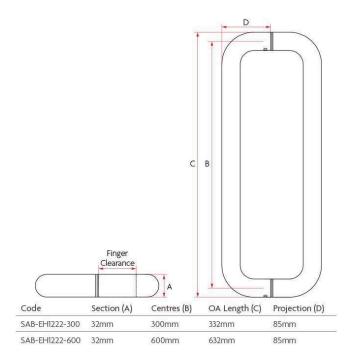

## Sabre 1222 300mm Entrance Handle Set Satin Stainless Steel

Length - 332mm 300mm hole centres 32mm Diameter 53mm Finger Clearance Satin Stainless Steel 300mm centre to centre

## **SPECIFICATION**

MPN SAB-EH1222-300-SSS

BrandSabreProduct Length332mmProduct Width32mmProduct Warranty5 YearsProjection or Length87mmProduct Diameter32mm

Product Finish or Colour Satin Stainless Steel (SSS)
Product Material 304 Stainless Steel

**Includes Fixing Screws** Yes **AS1428.1 Compliant** Yes

**Suitable for Door Type** Timber Doors, Aluminium Doors

Centre to Centre Distance300mmFinger Clearance43mmBolt Diameter8mmNumber of Standoffs2Min Door Thickness10mmMax Door Thickness50mm