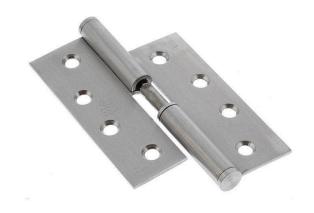

## Novas Lift Off Butt Hinge -Right Hand - Satin Stainless Steel - 100x75x2.5mm

**SKU** NH05-107525BTLOR-SSS **MPN**107525LORSSSWS

## **DESCRIPTION**

Novas 107525BTLO 100x75x2.5mm Lift-off Hinge Right Hand Satin Stainless

Handed

Standard industry hole pattern

Please note; product is handed and configured for right handed applications

## **SPECIFICATION**

MPN 107525LORSSSWS

BrandNovasProduct Height100mmProduct Width75mmHinge Thickness2.5mm

Product Finish or Colour Satin Stainless Steel (SSS)
Product Material 304 Stainless Steel

**Includes Fixing Screws** Yes