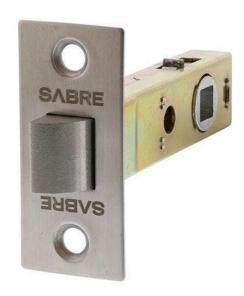

### **Sabre Tubular Latch**

60mm backset Supplied with T shape strike plate Spindle is included

#### **Finish**

SSS - Satin Stainless Steel