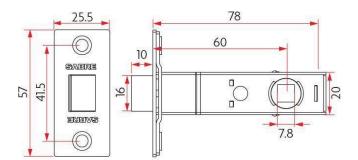

# **SPECIFICATION**

MPN SAB-TL-60-T-SSS

BrandSabreProduct Width25mmProduct Height80mmProduct Length57mm

Product Finish or Colour Satin Stainless Steel (SSS)
Product Material Stainless Steel, Steel

Lock Backset60mmIncludes Fixing ScrewsYesFire TestedNoIncludes Strike PlateYesHas DeadlatchingNo

**Bolt Diameter** 16mm x 12mm

Suits Rebated DoorsNoMin Door Thickness32mmProduct Warranty10 Years

Print Date: 27/4/24