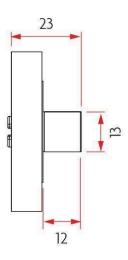

#### Sabre Turn Snib Satin Stainless Steel

Dimensions - 53mm x 10mm

Suits 34mm - 50mm Timber Doors (mortice lock)

304 satin stainless stee

Fire rated

10 yr manufacturers warranty

### **SPECIFICATION**

MPN SAB-STS-R53-SSS

BrandSabreProjection or Length10mmRose Diameter53mm

**Product Finish or Colour** Satin Stainless Steel (SSS)

**Product Material** 304 Stainless Steel

Includes Fixing ScrewsYesFire TestedYesSCEC RatingNo