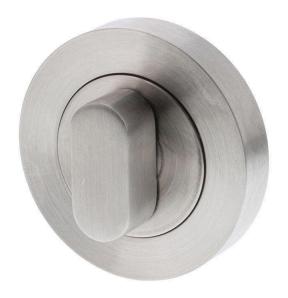

#### Sabre Turn Snib Satin Stainless Steel

Dimensions - 53mm x 10mm

Suits 34mm - 50mm Timber Doors (mortice lock)

304 satin stainless stee

Fire rated

10 yr manufacturers warranty

### **SPECIFICATION**

MPN SAB-STS-R53-SSS

BrandSabreProjection or Length10mmRose Diameter53mm

**Product Finish or Colour** Satin Stainless Steel (SSS)

**Product Material** 304 Stainless Steel

Includes Fixing ScrewsYesFire TestedYesSCEC RatingNo