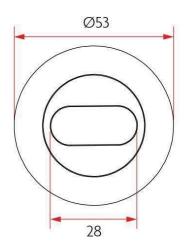

#### Sabre Turn Snib Satin Stainless Steel

Dimensions - 53mm x 10mm

Suits 34mm - 50mm Timber Doors (mortice lock)

304 satin stainless stee

Fire rated

10 yr manufacturers warranty

### **SPECIFICATION**

MPN SAB-STS-R53-SSS

BrandSabreProjection or Length10mmRose Diameter53mm

**Product Finish or Colour** Satin Stainless Steel (SSS)

**Product Material** 304 Stainless Steel

Includes Fixing ScrewsYesFire TestedYesSCEC RatingNo