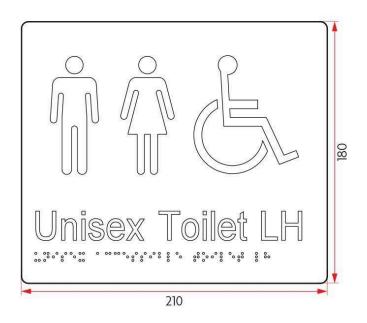

#### Sabre Unisex Accessible Braille Sign Left Hand

Dimensions - 180mm x 210mm (double) Made from ABS plastic Features embossed English text and Braille Complies with vision impaired legislation 10 year manufacturer's warranty Toilet signs that include LH & RH are designed to show wheelchair users which way to transfer to the WC pan

### SPECIFICATION

| MPN                             | SAB-BS-UATLH-BW          |
|---------------------------------|--------------------------|
| Brand                           | Sabre                    |
| Product Width                   | 210mm                    |
| Product Height                  | 180mm                    |
| Product Thickness               | 3mm                      |
| <b>Product Finish or Colour</b> | Blue / White (BLU) (WHT) |
| Product Material                | ABS Plastic              |
| AS1428.1 Compliant              | Yes                      |
| Has Braille                     | Yes                      |
| Self Adhesive                   | No                       |
| Product Warranty                | 10 Years                 |