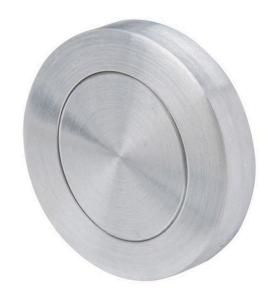

# Novas B03 Blank Round Rose Only - Satin Stainless Steel

SKU NH60-B03-SSS MPNB03SSS

#### Novas B03 Blank Escutcheon Satin Stainless Steel

Dimensions - 54mm x 10mm Suits 32 - 50mm doors Concealed bolt through fixings Material - 304 stainless steel 10 year manufacturer's warranty

#### **SPECIFICATION**

MPN B03SSS
Brand Novas
Product Thickness 10mm
Rose Diameter 50mm

Product Finish or Colour Satin Stainless Steel (SSS)
Product Material 304 Stainless Steel

Includes Fixing Screws Yes SCEC Rating No