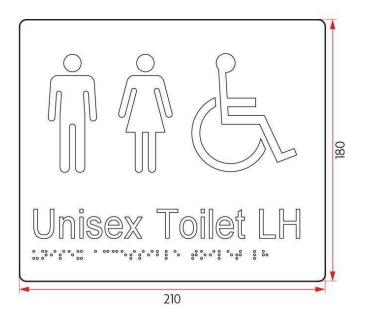

#### Sabre Unisex Accessible Braille Sign Right Hand

Dimensions - 180mm x 210mm (double)

Made from ABS plastic

Features embossed English text and Braille

Complies with vision impaired legislation

10 year manufacturer's warranty

Toilet signs that include LH & RH are designed to show wheelchair users which way to transfer to the WC pan

## **SPECIFICATION**

MPN SAB-BS-UATRH-BW

BrandSabreProduct Width210mmProduct Height180mmProduct Thickness3mm

Product Finish or Colour Blue / White (BLU) (WHT)

Product Material ABS Plastic

AS1428.1 Compliant Yes
Has Braille Yes
Self Adhesive No
Product Warranty 10 Years