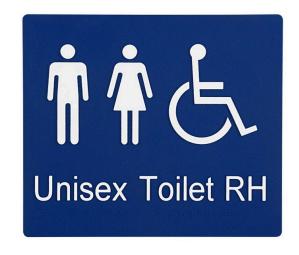

# Sabre Unisex Accessible Braille Sign - Right Handed

SKU SAB-BS-UATRH-BW
MPNSAB-BS-UATRH-BW

#### Sabre Unisex Accessible Braille Sign Right Hand

Dimensions - 180mm x 210mm (double)

Made from ABS plastic

Features embossed English text and Braille

Complies with vision impaired legislation

10 year manufacturer's warranty

Toilet signs that include LH & RH are designed to show wheelchair users which way to transfer to the WC pan