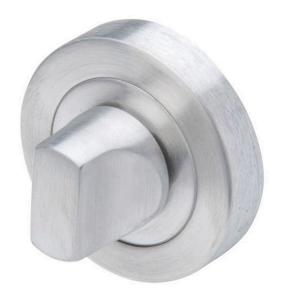

# Novas B06 Turn Snib Round -Satin Stainless Steel

SKU NH60-B06SSS

MPNB06SSS

#### Novas B06 Round Turn Escutcheon Satin Stainless Steel

Dimensions - 50mm x 10mm Suits 32 - 50mm doors Concealed fixings

Material - 304 stainless steel 10 year manufacturer's warranty

#### **SPECIFICATION**

MPNB06SSSBrandNovasRose Diameter50mm

Product Finish or Colour Satin Stainless Steel (SSS)
Product Material 304 Stainless Steel

Includes Fixing ScrewsYesSCEC RatingNo

Handing Non-Handed
Fixing Concealed Fixed