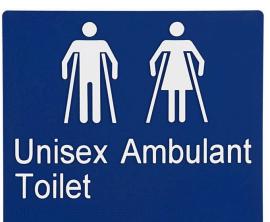

## SABRE Unisex Ambulant Braille Sign

**SKU** SAB-BS-UAT-BW **MPN**SAB-BS-UAT-BW

## SABRE Unisex Ambulant Braille Sign

Dimensions - 180mm x 210mm (double) Made from ABS plastic Features embossed English text and Braille Complies with vision impaired legislation 10 year manufacturer's warranty