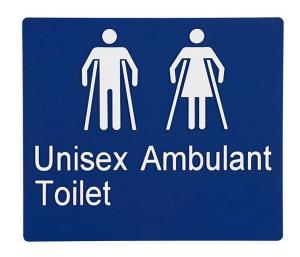

## Sabre Unisex Ambulant Braille Sign

**SKU** SAB-BS-UAT-BW **MPN**SAB-BS-UAT-BW

## Sabre Unisex Ambulant Braille Sign

Dimensions - 180mm x 210mm (double)
Made from ABS plastic
Features embossed English text and Braille
Complies with vision impaired legislation
10 year manufacturer's warranty