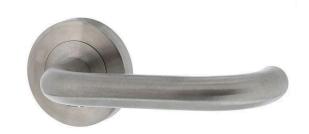

# Novas B01-50 Lever Set on Round Rose - Satin Stainless Steel

**SKU** NH60-B01-50SSS

MPNB0150SSS

#### Novas B01-50 Lever on Rose Furniture Set Satin Stainless Steel

Dimensions - 54mm x 10mm Suits 32 - 50mm doors Concealed bolt through fixings Material - 304 stainless steel Accepts 7.6mm spindles