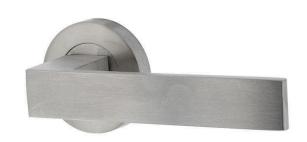

# Novas B01-66 Lever Set on Round Rose - Satin Stainless Steel

**SKU** NH60-B01-66SSS

MPNB0166SSS

#### Novas B01-66 Lever on Rose Furniture Set Satin Stainless Steel

Dimensions - 54mm x 10mm Suits 32 - 50mm doors Concealed bolt through fixings Material - 304 stainless steel Accepts 7.6mm spindles

#### **SPECIFICATION**

MPN B0166SSS
Brand Novas
Projection or Length 50mm
Rose Diameter 54mm

**Product Finish or Colour** Satin Stainless Steel (SSS)

**Product Material** 304 Stainless Steel

Includes Fixing Screws Yes
AS1428.1 Compliant No
Fire Tested Yes
SCEC Rating No