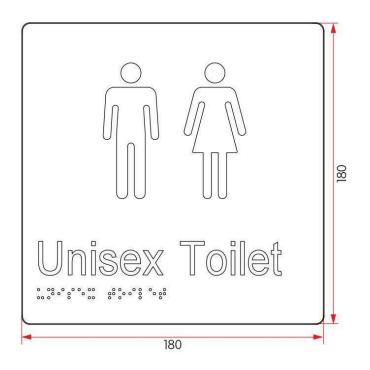

### **SABRE Unisex Braille Sign**

Dimensions - 180mm x 180mm (single)
Made from ABS plastic
Features embossed English text and Braille
Complies with vision impaired legislation
10 year manufacturer's warranty

### **SPECIFICATION**

MPN SAB-BS-UT-BW

BrandSABREProduct Width180mmProduct Height180mmProduct Warranty10 YearsProduct Thickness3mm

Product Finish or Colour Blue / White (BLU) (WHT)

Product Material ABS Plastic