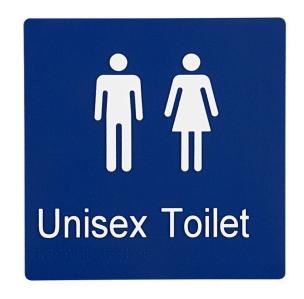

### **SABRE Unisex Braille Sign**

Dimensions - 180mm x 180mm (single)
Made from ABS plastic
Features embossed English text and Braille
Complies with vision impaired legislation
10 year manufacturer's warranty

### **SPECIFICATION**

MPN SAB-BS-UT-BW

BrandSABREProduct Width180mmProduct Height180mmProduct Warranty10 YearsProduct Thickness3mm

Product Finish or Colour Blue / White (BLU) (WHT)

Product Material ABS Plastic