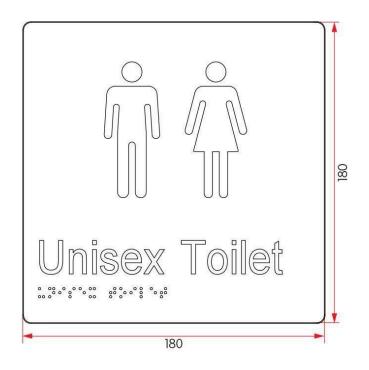

#### Sabre Unisex Braille Sign

Dimensions - 180mm x 210mm (double) Made from ABS plastic Features embossed English text and Braille Complies with vision impaired legislation 10 year manufacturer's warranty

### **SPECIFICATION**

| MPN                             | SAB-BS-UT-BW             |
|---------------------------------|--------------------------|
| Brand                           | Sabre                    |
| Product Width                   | 1800mm                   |
| Product Height                  | 180mm                    |
| Product Thickness               | 3mm                      |
| <b>Product Finish or Colour</b> | Blue / White (BLU) (WHT) |
| Product Material                | ABS Plastic              |
| AS1428.1 Compliant              | Yes                      |
| Has Braille                     | Yes                      |
| Self Adhesive                   | No                       |
| Product Warranty                | 10 Years                 |