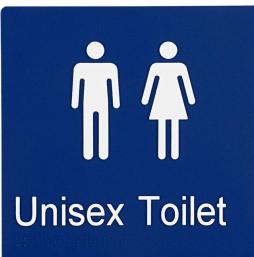

#### Sabre Unisex Braille Sign

Dimensions - 180mm x 210mm (double) Made from ABS plastic Features embossed English text and Braille Complies with vision impaired legislation 10 year manufacturer's warranty