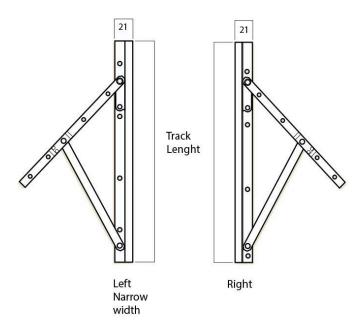

### Whitco W021201 21mm Window Stays Galvanised

Suits casement & some awning window applications
Dimensions - 400mm L x 20mm W narrow base plate
Non-friction stay (suitable for use with awning window chainwinders)
Passivated galvanised zinc plated (Yellow finish)
Maximum sash weight - 12.3kg
Maximum sash height - 1350mm (Casement - REFER SELECTION CHART)
Maximum sash width - 900mm (Awning - REFER SELECTION CHART)
10 year manufacturer's warranty