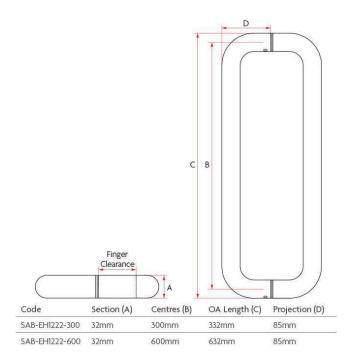

## Sabre 1222 600mm Entrance Handle Set Satin Stainless Steel

Length - 632mm 600mm Hole Centres 32mm Diameter 53mm Finger Clearance Satin Stainless Steel 600mm centre to centre

## **SPECIFICATION**

MPN SAB-EH1222-600-SSS

BrandSabreProduct Length632mmProduct Width32mmProjection or Length87mmProduct Diameter32mm

Product Finish or Colour Satin Stainless Steel (SSS)
Product Material 304 Stainless Steel

Includes Fixing Screws Yes
AS1428.1 Compliant Yes

**Suitable for Door Type** Timber Doors, Aluminium Doors

Centre to Centre Distance600mmFinger Clearance43mmBolt Diameter8mmNumber of Standoffs2Min Door Thickness10mmMax Door Thickness50mmProduct Warranty5 Years