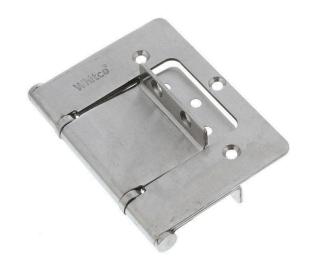

## Whitco W384304 150x120x2.5mm Parliament Hinge Stainless Steel

2 ball bearings Material - 304 stainless steel Fixed pin only Standard metric 3 hole pattern 10 year manufacturer's warranty

#### **SPECIFICATION**

MPN W384304
Brand Whitco
Height 150mm
Width 120mm
Hinge Thickness 2.5mm

Product Finish or Colour Satin Stainless Steel (SSS)
Product Material 304 Stainless Steel

**Includes Fixing Screws** Yes

Hinge Bearing Type Ball Bearing
Fixed / Loose Pin Fixed
Product Warranty 10 Years