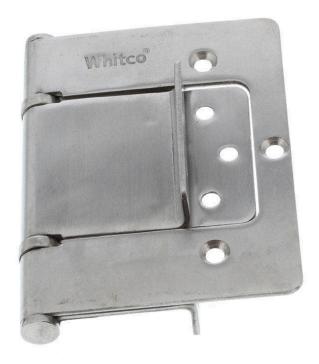

## Whitco W384304 150x120x2.5mm Parliament Hinge Stainless Steel

2 ball bearings Material - 304 stainless steel Fixed pin only Standard metric 3 hole pattern 10 year manufacturer's warranty

#### **SPECIFICATION**

MPN W384304
Brand Whitco
Height 150mm
Width 120mm
Hinge Thickness 2.5mm

Product Finish or Colour Satin Stainless Steel (SSS)
Product Material 304 Stainless Steel

**Includes Fixing Screws** Yes

Hinge Bearing Type Ball Bearing
Fixed / Loose Pin Fixed
Product Warranty 10 Years