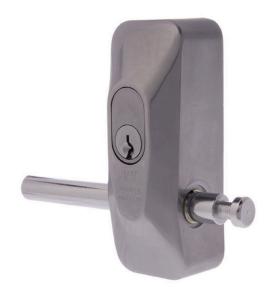

## ADI 444142030 Bloklok Satin Chrome Plate

Suits swinging or sliding doors Through hardened and tempered 4140 steel locking pin (13mm) Zinc construction Lock cylinder 6 pin tumbler Concealed rear fixing Reversible Pin retained when unlocked Secured to door with 10mm bolts

## **SPECIFICATION**

| MPN                             | 44142030          |
|---------------------------------|-------------------|
| Brand                           | ADI               |
| Product Length                  | 109mm             |
| Product Width                   | 40mm              |
| Product Height                  | 38mm              |
| <b>Product Finish or Colour</b> | Satin Chrome (SC) |
| Product Material                | Aluminium         |
| Includes Fixing Screws          | Yes               |
| Lockable                        | Yes               |
| Fixing                          | Concealed Fixed   |
| Bolt Throw                      | 50mm              |
| Bolt Diameter                   | 13mm              |
| Bolt / Latch Material           | Hardened Steel    |
|                                 |                   |