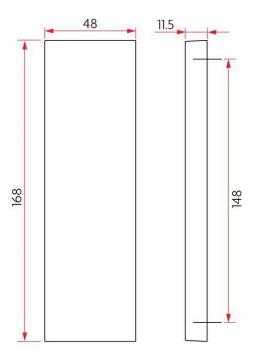

### Sabre Wide Plate Concealed Fix, Plate Only

Concealed fix, plate only
Plate size 168mm x 48mm x 11.5mm
Suitable for doors between 34mm and 50mm in thickness 2 x 65mm M4 fixing screws

# **SPECIFICATION**

MPN SAB-WPS-CPO-SSS

**Brand** Sabre **Product Height** 168mm **Product Warranty** 10 Years **Product Length** 146mm **Product Thickness** 11.5mm **Projection or Length** 62mm **Plate Width** 48mm **Plate Height** 168mm