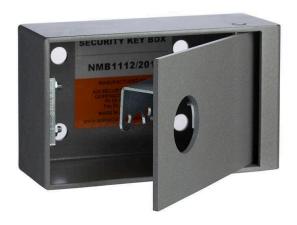

## **ADI NMB11112EMLC Security Key Box No Cylinder**

Built from 3mm mild steel

Hinged door

Secure punch proof hinge

Powder coated silver pearl finish

Four large 9 mm mounting holes

Suits Abloy Protec 201 cylinder keyed EM (Cylinder not included)

Abloy Protec cam supplied

Adjustable strike to suit varies length cylinders

## **SPECIFICATION**

MPN NMB11112EMLC

BrandADIProduct Height85mmProduct Width140mmProduct Depth60mmProduct Thickness3mm

**Product Finish or Colour** Satin Pearl (SP)

Product MaterialSteelIncludes Fixing ScrewsNoIncludes CylinderNo

Fixing Concealed Fixed

Mounting Type Surface Mounted