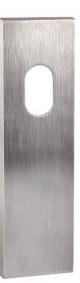

#### Sabre Wide Plate Concealed Fix, with Cylinder Hole

Concealed fix, with cylinder Hole Plate size 168mm x 48mm x 11.5mm Suitable for doors between 34mm and 50mm in thickness 2 x 65mm M4 fixing screws