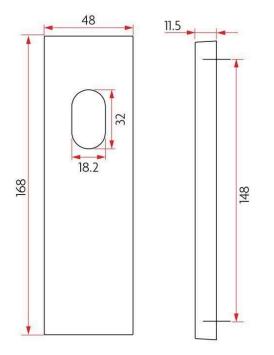

#### Sabre Wide Plate Concealed Fix, with Cylinder Hole

Concealed fix, with cylinder Hole Plate size 168mm x 48mm x 11.5mm Suitable for doors between 34mm and 50mm in thickness 2 x 65mm M4 fixing screws

### **SPECIFICATION**

| SAB-WPS-CCO-SSS             |
|-----------------------------|
| SAD-VVPS-CCO-555            |
| Sabre                       |
| 168mm                       |
| 10 Years                    |
| 48mm                        |
| 11.5mm                      |
| 11.5mm                      |
| 48mm                        |
| 168mm                       |
| Satin Stainless Steel (SSS) |
| 304 Stainless Steel         |
| Yes                         |
| Yes                         |
| Square                      |
| Non-Handed                  |
| Oval                        |
| Concealed Fixed             |
| 50mm                        |
|                             |