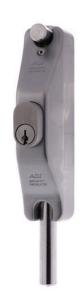

## ADI 44143000 Slimline Locking Bolt - SL5

Suits commercial applications
Zinc construction
Through hardened and tempered 4140 steel locking pin (13mm)
Narrow applications (32mm wide)
Easier to fit and rekey - no sellock pin
Reversible pin for top of door application

## **SPECIFICATION**

MPN 44143000
Brand ADI
Product Length 144mm
Product Width 32mm
Product Height 64mm

**Product Finish or Colour** Satin Chrome (SC) **Product Material** Aluminium

**Includes Fixing Screws** Yes **Lockable** Yes

**Fixing** Concealed Fixed

**Bolt Throw** 45mm **Bolt Diameter** 13mm

Bolt / Latch Material Hardened Steel

Print Date: 24/4/24