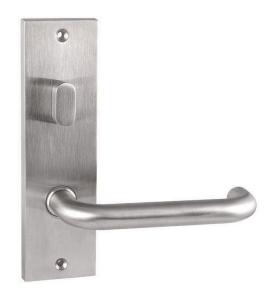

#### Sabre Wide Plate Visible Fix, Lever With Thumb Turn

Visiblefix, lever with thumb turn
Plate size 168mm x 48mm x 11.5mm
Suitable for doors between 34mm and 50mm in thickness
Tested for durability for up to 500,000 cycles
Non handed lever
Back to back fixing

#### **FINISH**

SSS - Satin Stainless Steel