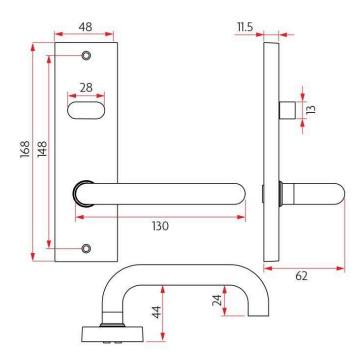

#### Sabre Wide Plate Visible Fix, Lever With Thumb Turn

Visiblefix, lever with thumb turn
Plate size 168mm x 48mm x 11.5mm
Suitable for doors between 34mm and 50mm in thickness
Tested for durability for up to 500,000 cycles
Non handed lever
Back to back fixing

### **SPECIFICATION**

MPN SAB-WPS-VTL-H01-SSS

BrandSabreProduct Height168mmProduct Length146mmProduct Thickness11.5mmProjection or Length62mmPlate Width48mmPlate Height168mm

Product Finish or Colour Satin Stainless Steel (SSS)
Product Material 304 Stainless Steel

**Includes Fixing Screws** No AS1428.1 Compliant No **Fire Tested** Yes Square / Round Face Square **Handing** Non-Handed **Spindle Size** 7.6mm **Fixing** Visible Fixed **Finger Clearance** 44mm **Max Door Thickness** 50mm