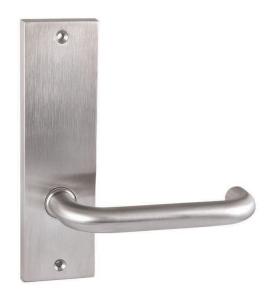

#### Sabre Wide Plate Visible Fix, Lever Only

Visible fix, lever only
Plate size 168mm x 48mm x 11.5mm
Suitable for doors between 34mm and 50mm in thickness
Tested for durability for up to 500,000 cycles
Non handed lever
Back to back fixing

#### **FINISH**

SSS - Satin Stainless Steel