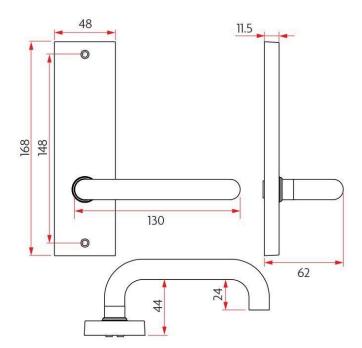

#### Sabre Wide Plate Visible Fix, Lever Only

Visible fix, lever only
Plate size 168mm x 48mm x 11.5mm
Suitable for doors between 34mm and 50mm in thickness
Tested for durability for up to 500,000 cycles
Non handed lever
Back to back fixing

### **SPECIFICATION**

MPN SAB-WPS-VLO-H01-SSS

Sabre **Brand Product Height** 168mm **Product Warranty** 10 Years **Product Length** 146mm **Product Thickness** 11.5mm **Projection or Length** 62mm **Plate Width** 48mm **Plate Height** 168mm

Product Finish or Colour Satin Stainless Steel (SSS)
Product Material 304 Stainless Steel

Includes Fixing ScrewsNoAS1428.1 CompliantYesFire TestedYesSquare / Round FaceSquareHandingNon-HandedSpindle Size7.6mmFixingVisible FixedFinger Clearance44mm