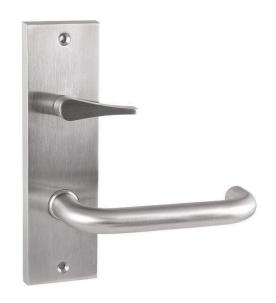

### Sabre Wide Plate Visible Fix, Lever With Accessible Turn - LH

Visible fix, Lever with Accessible Turn
Plate size 168mm x 48mm x 11.5mm
Suitable for doors between 34mm and 50mm in thickness
Tested for durability for up to 500,000 cycles
Back to back fixing

### **FINISH**

SSS - Satin Stainless Steel