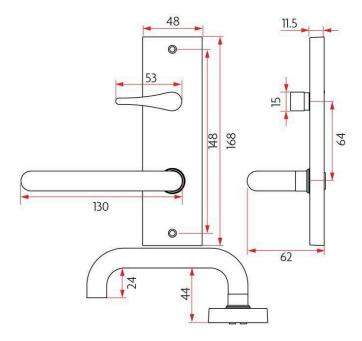

#### Sabre Wide Plate Visible Fix, Lever With Accessible Turn - RH

Visible fix, Lever with Accessible Turn
Plate size 168mm x 48mm x 11.5mm
Suitable for doors between 34mm and 50mm in thickness
Tested for durability for up to 500,000 cycles
Back to back fixing

### **SPECIFICATION**

MPN SAB-WPS-VAL-H01-R-SS

**Brand** Sabre **Product Height** 168mm **Product Warranty** 10 Years **Product Length** 146mm **Product Thickness** 11.5mm **Projection or Length** 62mm **Plate Width** 48mm **Plate Height** 168mm

Product Finish or Colour Satin Stainless Steel (SSS)
Product Material 304 Stainless Steel

Includes Fixing ScrewsNoAS1428.1 CompliantYesFire TestedYesSquare / Round FaceSquare

**Handing** Right Hand, Left Hand Lock

Spindle Size 7.6mm

Fixing Visible Fixed

Finger Clearance 44mm

Max Door Thickness 50mm