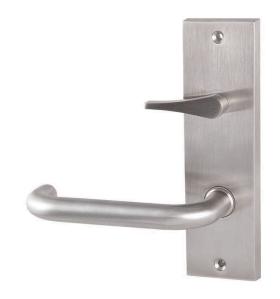

#### Sabre Wide Plate Visible Fix, Lever With Accessible Turn - RH

Visible fix, Lever with Accessible Turn
Plate size 168mm x 48mm x 11.5mm
Suitable for doors between 34mm and 50mm in thickness
Tested for durability for up to 500,000 cycles
Back to back fixing