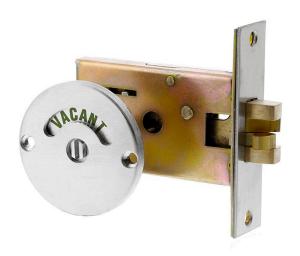

### **Astra SIB Sliding Indicator Bolt Satin Chrome**

Suits sliding doors 60 mm backset Suits sliding doors Complete kit Satin chrome finish

#### Measurements

Internal - 46mm H x 22mm W x 16mm D External - 57mm H x 57mm W x 4.5mm D

## **SPECIFICATION**

MPN L415174
Brand Astra
Product Diameter 57mm

**Product Finish or Colour** Satin Chrome (SC)

**Product Material** Steel **Lock Backset** 60mm **Bolt Throw** 15mm **Fixing** Visible Fixed **Mounting Type** Recessed **Includes Fixing Screws** Yes **Includes Strike Plate** Yes Square / Round Face Round **Product Warranty** 2 Years