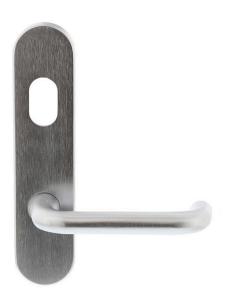

## Astra T11 Tasma External Plate with Cylinder Hole and L38 Lever - Satin Chrome

SKU AST11-L38SC

**MPN**L483272

## Astra T11 Tasma External Cylinder & L38 Lever Plate Satin Chrome

Dimensions - 176mm x 41mm x 10mm

Satin Chrome finish

Suits Astra standard backset solid brass mortice locks