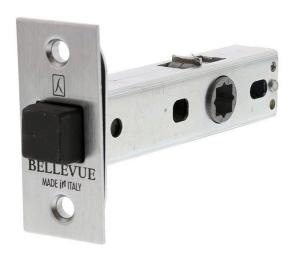

## **Bonaiti BL001 Magnetic Latch Satin Chrome**

60mm backset
Accepts 7.6mm & 8mm spindles
Suits standard Australian door hardware
Made in Italy
2 year manufacturer warranty

## **SPECIFICATION**

MPN BL001SC

**Brand** Bellevue Architectural

Product Width25.5mmProduct Height57.4mmProduct Warranty2 YearsProduct Length90mm

Product Finish or Colour Satin Chrome (SC)

Lock Backset60mmFire TestedNoIncludes Strike PlateYesHas DeadlatchingNoSuits Rebated DoorsNo