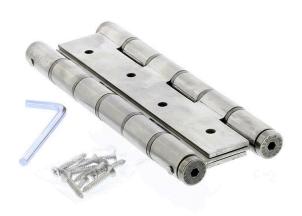

## Justor DA180 Double Action Spring Hinge Stainless Steel

Dimensions - 180 x 133 x 3mm

Suits up to 40mm timber, aluminium & metal doors

Variable Door Movement Strength

Up to 95kg in door weight per door

Highly efficient 180 degree working aperture

## **SPECIFICATION**

MPN BIDA180SS

**Brand** Bellevue Architectural

Product Height180mmProduct Width133mmHinge Thickness3.0mm

Product Finish or Colour Satin Stainless Steel (SSS)
Product Material 304 Stainless Steel

Includes Fixing Screws Yes
Product Warranty 2 Years

Print Date: 20/4/24