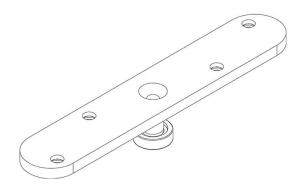

## Brio 106RB/94 Brass Roller Channel Guide

Dimensions - 140mm L Incorporates a precision bearing