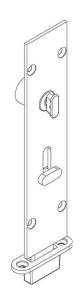

## Brio 456E - Lockable Semi-Recessed Flush Bolt - Satin Nickel - 190mm

**SKU** BRIO-456E-SN

MPN456ESN-1

## Brio 456ESN-1 Lockable Semi-recessed Flush Bolt Satin Nickel

Min door thickness: 35mm

Flush Bolt lengths: 190mm, 450mm, 600mm and 1000mm

Throw length: 20mm

Square end Lockable

Satin nickel finish

## **SPECIFICATION**

MPN 456ESN-1
Brand Brio
Product Length 190mm
Product Width 41mm
Product Height 21mm

**Product Finish or Colour** Satin Nickel (SN)

Product MaterialBrassIncludes Fixing ScrewsYesFire TestedNoLockableYesCan be Master KeyedNo

Fixing Visible Fixed

Bolt / Latch Material Stainless Steel

Bolt Throw 20mm

Bolt Diameter 19mm x 4mm

Product Warranty 10 Years

Scan to view online and for additional product information , or call us on **1800 555 600**.