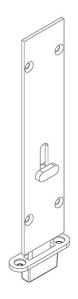

## **Brio 456SN Non-locking Semi-recessed Flush Bolt Satin Nickel**

Min door thickness: 35mm Flush Bolt lengths: 190mm Throw length: 20mm Square end Non-locking

Satin nickel finish

## **SPECIFICATION**

MPN 456SN
Brand Brio
Product Length 190mm
Product Width 41mm
Product Height 21mm

**Product Finish or Colour** Satin Nickel (SN)

Product MaterialBrassIncludes Fixing ScrewsYesFire TestedNoLockableNoCan be Master KeyedNo