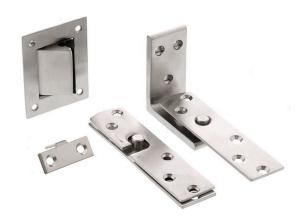

#### Legge 13302 Specialty Hinge Set Satin Stainless Steel

#### Material

304 Grade Stainless Steel

#### **Finish**

Satin Stainless Steel

# **Features**

Suits non-rebated door frames Allows door to swing outwards in emergencies Maxiumum door weight 40kg Includes retractable door stop

#### Measurements

Angle pivot : 32mm x 65mm x 6mm Plates : 117mm x 28mm x 2mm