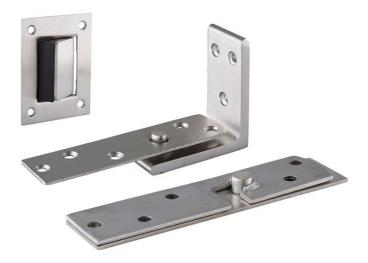

# Legge 13302 Special Access Pivot Hinge Set - Satin Stainless Steel

SKU DA13302SSS
MPNDAX13302SSS



## **DESCRIPTION**

#### Legge 13302 Specialty Hinge Set Satin Stainless Steel

#### Material

304 Grade Stainless Steel

#### **Finish**

Satin Stainless Steel

# **Features**

Suits non-rebated door frames Allows door to swing outwards in emergencies Maxiumum door weight 40kg Includes retractable door stop

#### Measurements

Angle pivot : 32mm x 65mm x 6mm Plates : 117mm x 28mm x 2mm

### Warranty

10 year manufacturers mechanical and finish warranty

## **SPECIFICATION**

MPN DAX13302SSS
Brand Legge

Product Finish or Colour Satin Stainless Steel (SSS)
Product Material 304 Stainless Steel

# **ADDITIONAL IMAGES**