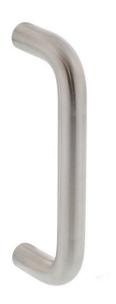

## Legge 1351-03 D Pull Handle Satin Stainless Steel

Dimensions 100mm L x 12mm Dia. Suits timber & metal doors Material 304 stainless steel 10 year manufacturer warranty