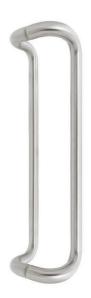

#### Sabre 1231 Entrance Handle Set Satin Stainless Steel

140mm Off Set 48mm Finger Clearance Satin Stainless Steel 600mm centre to centre