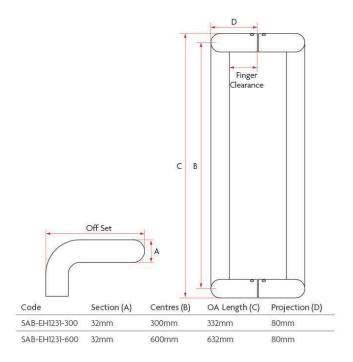

#### Sabre 1231 Entrance Handle Set Satin Stainless Steel

140mm Off Set 48mm Finger Clearance Satin Stainless Steel 600mm centre to centre

# **SPECIFICATION**

MPN SAB-EH1231-600-SSS

BrandSabreProduct Length632mmProduct Width140mmProduct Warranty5 YearsProjection or Length82mmProduct Diameter32mm

Product Finish or ColourSatin Stainless Steel (SSS)Product Material304 Stainless Steel

Includes Fixing Screws Yes
AS1428.1 Compliant Yes

**Suitable for Door Type** Timber Doors, Aluminium Doors

Centre to Centre Distance600mmFinger Clearance43mmBolt Diameter8mmNumber of Standoffs2Min Door Thickness10mmMax Door Thickness50mm