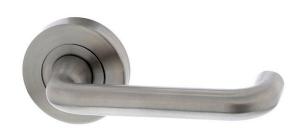

## Legge 7000/715 Rose Furniture Set Satin Stainless Steel

Dimensions - 54mm x 12mm Suits 35 - 50mm timber doors Satin stainless steel finish 10 year manufacturer's warranty Concealed fixings Fire rated

## **SPECIFICATION**

MPN DAX7000/715SSS

BrandLeggeProjection or Length53mmRose Diameter54mm

Product Finish or ColourSatin Stainless Steel (SSS)Product MaterialStainless Steel, Zinc Diecast

Includes Fixing ScrewsYesAS1428.1 CompliantYesFire TestedYes