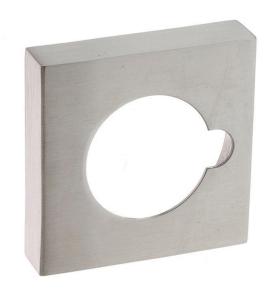

## Legge 9000PRC Lever Furniture Privacy Trim Pate Satin Stainless Steel

Suits 32 - 42mm timber or metal doors
Suits Privacy function furniture only
Suits 60mm backset latch
Accepts 7.6mm spindles
Concealed bolt-through fixings
Material zinc die cast rose
Satin stainless steel
7 yr manufacturer warranty for residential applications