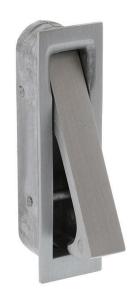

## Designer Doorware 2802 Square Finger Pull Satin Chrome

Suits doors from 18mm upwards
Dimensions - 70mm H x 19mm W x 17mm D
Square ends
Glue & screw fixings
Material - zinc
Satin chrome finish

## **SPECIFICATION**

**MPN** 2802-SC

**Brand** Designer Doorware

Product Width 19mm
Product Length 70mm
Product Depth 17mm
Square / Round Face Square

Product Finish or Colour Satin Chrome (SC)

Product Material Zinc Includes Fixing Screws Yes