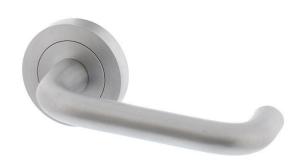

## Designer Doorware R10 Daniella Rose Lever Set Satin Chrome

Suits 32 - 52mm thick doors. (longer screws & spindles are available for thicker doors)

Lever dimensions - 135.5mm L x 53mm H x 57mm D

Accepts 7.6mm to 8mm spindles

Concealed fixings

Designed for mortice locks or latches

Material - brass

AS1428.1 compliant

Satin chrome finish