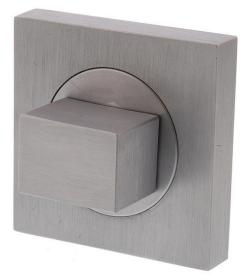

## Designer Doorware E51 Square Turn Snib Satin Chrome

Suits doors from 32mm upwards Dimensions - 53mm x 53mm x 29mm Surface fixings Material - brass Satin chrome finish

## **SPECIFICATION**

| MPN                             | E51-SC            |
|---------------------------------|-------------------|
| Brand                           | Designer Doorware |
| Rose Diameter                   | 53mm              |
| <b>Product Finish or Colour</b> | Satin Chrome (SC) |
| Product Material                | Brass             |
| Includes Fixing Screws          | Yes               |
| Handing                         | Non-Handed        |
| Fixing                          | Concealed Fixed   |
| Product Warranty                | 5 Years           |