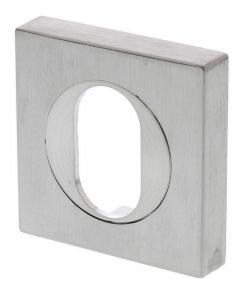

## Designer Doorware E54 Oval Cylinder Escutcheon Satin Chrome

Dimensions - 53mm x 53mm x 10mm Surface fixings Material - brass Satin chrome finish