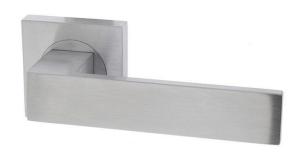

## Designer Doorware R50 Quad Rose Lever Set Satin Chrome

Suits 32 - 52mm thick doors. (longer screws & spindles are available for thicker doors) Lever dimensions - 133.5mm L x 53mm H x 49mm D Accepts 7.6mm to 8mm spindles Concealed fixings Designed for mortice locks or latches Material - brass

Satin chrome finish