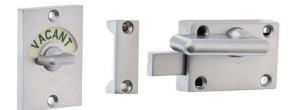

#### Emro C12224 Assisted Toilet Indicator Bolt Satin Chrome

Surface mounted Material - zinc alloy External indicating emergency turn Non-handed Satin chrome finish

#### Measurements

Internal - 42mm H x 64mm W x 33mm D External - 58mm H x 42mm W x 29mm D