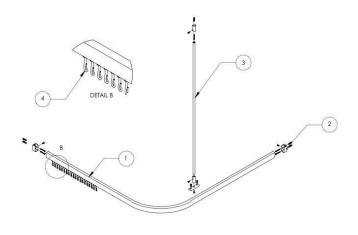

## **ADDITIONAL IMAGES**

| ITEM NO. | PART NUMBER  | DESCRIPTION                      | QTY. |
|----------|--------------|----------------------------------|------|
| 1        | SCA1000WH-1  | RAIL                             | 1    |
| 2        | SCAENDWH     | WALL MOUNTING END BRACKET (PAIR) | 1    |
| 3        | SCACEILINGWH | CEILING SUPPORT KIT              | 1    |
| 4        | SCAHOOK      | SHOWER CURTAIN HOOK              | 20   |