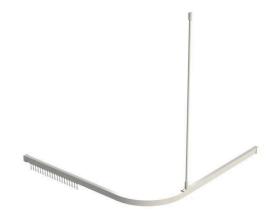

#### **Emro SCA1200 Shower Curtain Track White**

Dimensions - 1200mm x 1200mm Rail dimensions - 38mm H x 20mm W 250mm radius bend Includes ceiling support, curtain hooks & 2 wall mounting brackets Material - aluminium White finish

# **SPECIFICATION**

SCA1200WH MPN **Brand** Emro **Product Length** 1200mm **Product Width** 1200mm **Product Warranty** 1 Year **Product Thickness** 20mm Product Finish or Colour White (WHT) **Product Material** Aluminium Yes **Blocking Required** Track **Rail Type** 25 **Number of Hooks Number of Brackets** 