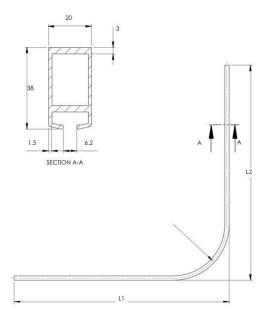

#### **Emro SCA1200 Shower Curtain Track White**

Dimensions - 1200mm x 1200mm Rail dimensions - 38mm H x 20mm W 250mm radius bend Includes ceiling support, curtain hooks & 2 wall mounting brackets Material - aluminium White finish

# **SPECIFICATION**

SCA1200WH MPN **Brand** Emro **Product Length** 1200mm **Product Width** 1200mm **Product Warranty** 1 Year **Product Thickness** 20mm Product Finish or Colour White (WHT) **Product Material** Aluminium Yes **Blocking Required** Track **Rail Type** 25 **Number of Hooks Number of Brackets** 