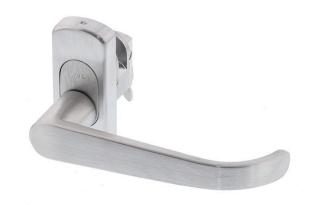

# dormakaba SB312 Cylinder Mounted Escape Lever -Satin Chrome

**SKU** KBSB312SCP

MPN9400000003103

#### dormakaba SB312 Cylinder Mounted Escape Lever Satin Chrome Plate

Cylinder mounted escape turn Turn length - 62mm Clearance - 21mm

### **SPECIFICATION**

MPN 940000003103
Brand dormakaba
Product Height 62mm
Product Width 26mm
Product Length 62mm
Product Thickness 9mm

**Product Finish or Colour** Satin Chrome (SC)

Product Material Brass
Fire Tested No
AS1428.1 Compliant Yes

**Handing** Non-Handed **Fixing** Concealed Fixed

Cylinder Cut Out ProfileOvalAntiligatureNoSecurity FixingNoProduct Warranty10 Years