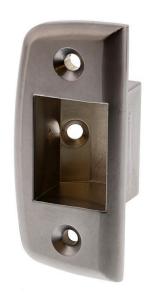

#### Lockwood 001/3253 Open Out Strike Kit Satin Chrome Pearl

Suits Lockwood 001/002 deadlatches
For use on outward opening doors
Please note; Rimlock must be configured for outward opening to engage strike